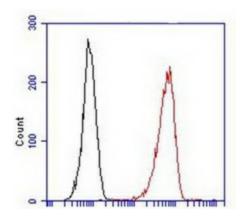

### **Product images:**

HT29 cells are fixed with 2% formaldehyde for 20 min at RT, then stained with PE-labeled 2A2 anti-Lgr5 antibody. Black line: isotope control; Red line: anti-Lgr5-PE.

Figure from citation: Immunohistochemistry analysis of stem cell marker LGR5 by using anti-LGR5 antibody in native human colonic crypts microdissected from a fixed biopsy specimen. <u>View Citation</u>