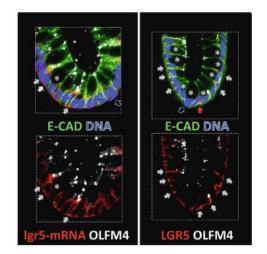

### **Product images:**

HT29 cells are fixed with 2% formaldehyde for 20 min at RT, then stained with PE-labeled 2A2 anti-Lgr5 antibody. Black line: isotope control; Red line: anti-Lgr5-PE.

Figure from citation: Immunohistochemistry analysis of stem cell marker LGR5 by using anti-LGR5 antibody in native human colonic crypts microdissected from a fixed biopsy specimen. <u>View Citation</u>