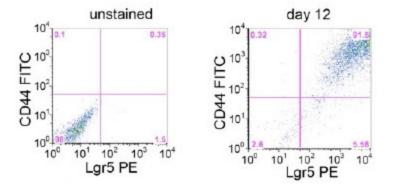

Figure from citation: Flow cytometric analysis of gated cells co-expressing CD44 and LGR5 using FITC anti-CD44 antibody and anti-LGR5 PE conjugated antibody (TA400001). Dilution: 1:50 <u>View Citation</u>