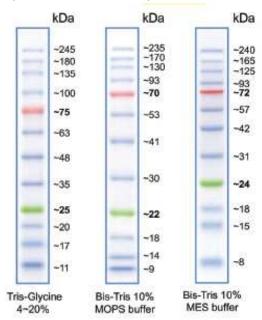

## **Description:**

The Prestained Protein Ladder is a three-color protein standard with 12 prestained proteins covering a wide range molecular weights from 10 to 245 kDa. Proteins are covalently coupled with a blue chromophore except for two reference bands (one green and one red band at 25 kDa and 75 kDa respectively) when separated on SDS-PAGE (Tris-glycine buffer). The Pre-Stained Protein Ladder is designed for monitoring protein separation during SDS-polyacrylamide gel electrophoresis, verification of Western transfer efficiency on membranes (PVDF, nylon, or nitrocellulose) and for approximating the size of proteins. The ladder is supplied in gel loading buffer and is ready to use.

#### **Quality Control:**

Under recommended conditions, Prestained Protein Ladder resolves into 12 major bands in 15% SDS-PAGE (Tris-glycine buffer) and after Western blotting to nitrocellulose membrane.